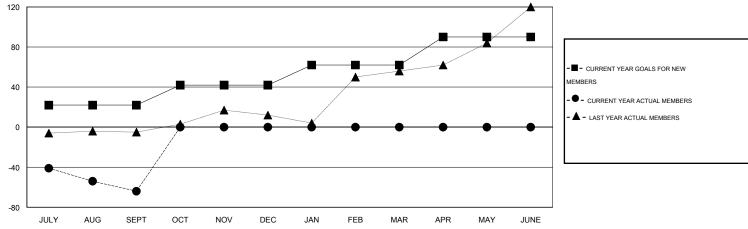

## **LOCATION NEW YORK**

GMT CA 1

| Clubs         |                  |                  |                  |                  | Members               |                    |                                     |                    |                  |  |
|---------------|------------------|------------------|------------------|------------------|-----------------------|--------------------|-------------------------------------|--------------------|------------------|--|
|               | RESUL            | TS FOR 2016-2017 |                  |                  | RESULTS FOR 2016-2017 |                    |                                     |                    |                  |  |
| QUARTER       | NEW CLUB<br>GOAL | NEW CLUBS        | DROPPED<br>CLUBS | NET<br>GAIN/LOSS | QUARTER               | NEW MEMBER<br>GOAL | CHARTER AND<br>NEW MEMBERS<br>ADDED | DROPPED<br>MEMBERS | NET<br>GAIN/LOSS |  |
| JULY/AUG/SEPT | 1                | 0                | 0                | 0                | JULY/AUG/SEPT         | 22                 | 7                                   | 71                 | -64              |  |
| OCT/NOV/DEC   | 1                | 0                | 0                | 0                | OCT/NOV/DEC           | 20                 | 0                                   | 0                  | 0                |  |
| JAN/FEB/MAR   | 1                | 0                | 0                | 0                | JAN/FEB/MAR           | 20                 | 0                                   | 0                  | 0                |  |
| APR/MAY/JUNE  | 1                | 0                | 0                | 0                | APR/MAY/JUNE          | 28                 | 0                                   | 0                  | 0                |  |